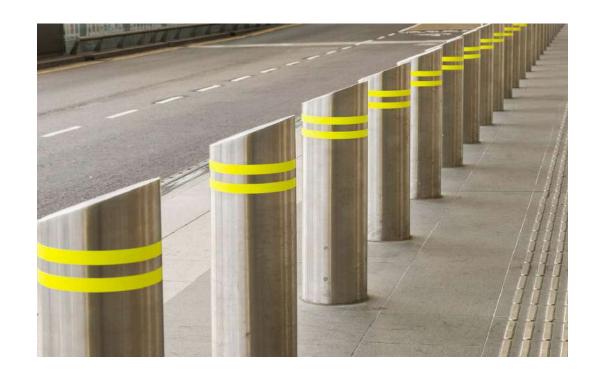

Explore our range of high-quality industrial bollards, including both electric and non-electric models.

Designed for durability and security, these bollards are perfect for controlling traffic, protecting property, or managing restricted access areas.

Available in a variety of sizes and styles, our bollards are built to withstand harsh environments. Whether you're looking for automated systems or manual options, we have a solution for every need.