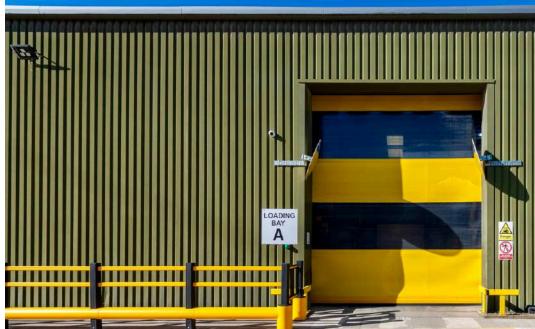

Explore our range of high-quality industrial bollards, including both electric and non-electric models.

Designed for durability and security, these bollards are perfect for controlling traffic, protecting property, or managing restricted access areas.

Available in a variety of sizes and styles, our bollards are built to withstand harsh environments. Whether you're looking for automated systems or manual options, we have a solution for every need.