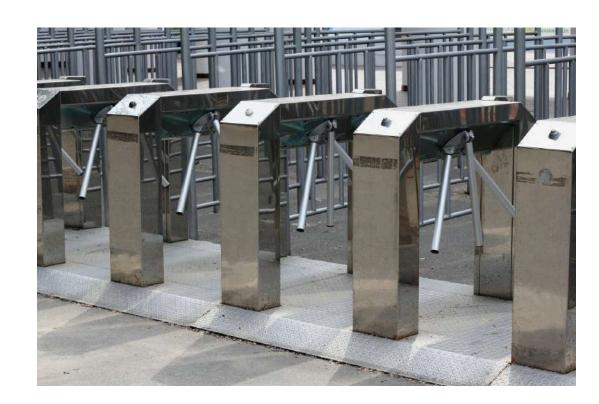

Our range of turnstiles provides reliable and secure access control for high-traffic environments. Designed to ensure efficient entry management, these turnstiles are perfect for stadiums, office buildings, airports, and other busy public spaces.

Available in both manual and automated models, they offer flexible solutions for controlling pedestrian flow while enhancing security. Durable and easy to maintain, our turnstiles are built for long-lasting performance.