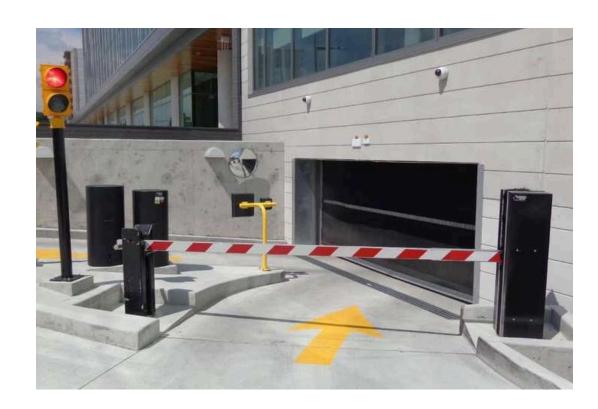

Discover our range of high-quality vehicle barriers, offering both automatic and manual models for secure access control. Ideal for controlling entry points, preventing unauthorized vehicle access, or managing traffic flow in high-security areas.

Built for durability and reliability, our barriers are designed to withstand heavy use in demanding environments. Whether you need a simple manual barrier or a fully automated solution, we have the right product to meet your needs.