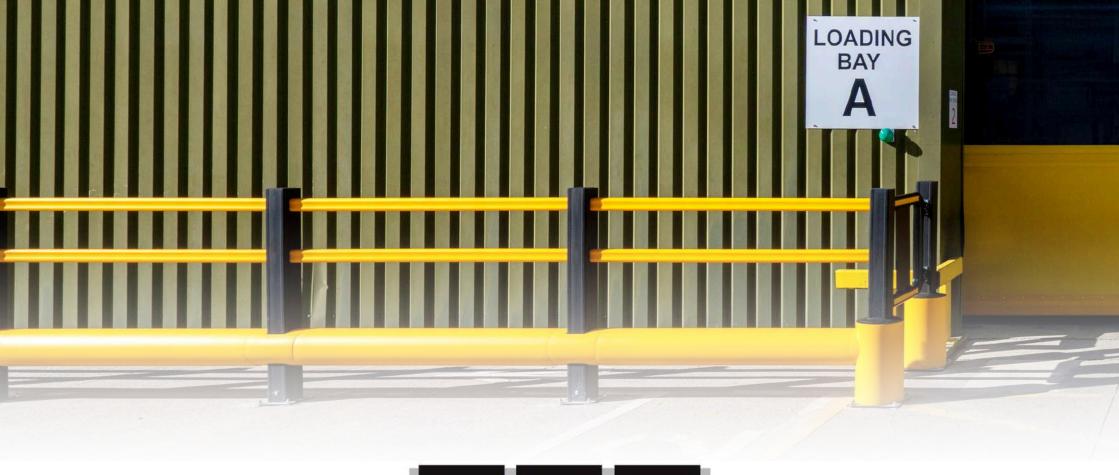

Explore our range of high-quality industrial bollards, including both electric and non-electric models.

Designed for durability and security, these bollards are perfect for controlling traffic, protecting property, or managing restricted access areas.

Available in a variety of sizes and styles, our bollards are built to withstand harsh environments. Whether you're looking for automated systems or manual options, we have a solution for every need.