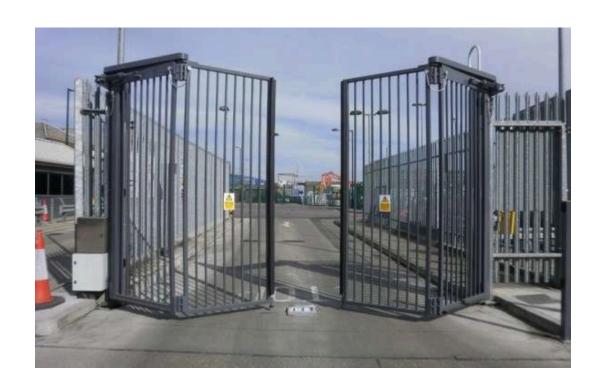

## **Swing Gates**

Our swing gates offer a versatile and secure access control solution for a variety of applications. Designed for both high-traffic and low-traffic areas, these gates provide a smooth, efficient way to control entry while ensuring safety.

Ideal for office buildings, gated communities, and industrial sites, our swing gates are available in both manual and automated models. Built to last, they provide reliable performance and easy integration with existing security systems.