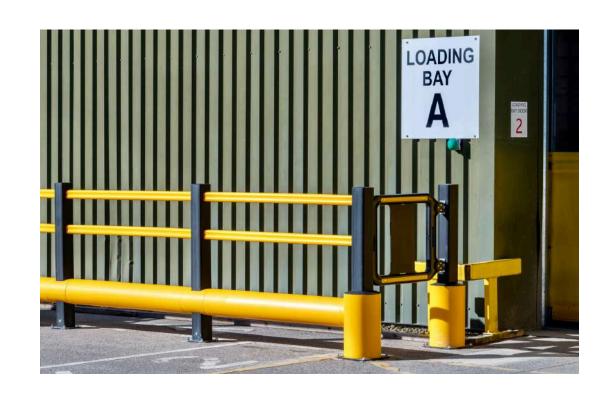

Explore our range of high-quality industrial bollards, including both electric and non-electric models.

Designed for durability and security, these bollards are perfect for controlling traffic, protecting property, or managing restricted access areas.

Available in a variety of sizes and styles, our bollards are built to withstand harsh environments. Whether you're looking for automated systems or manual options, we have a solution for every need.