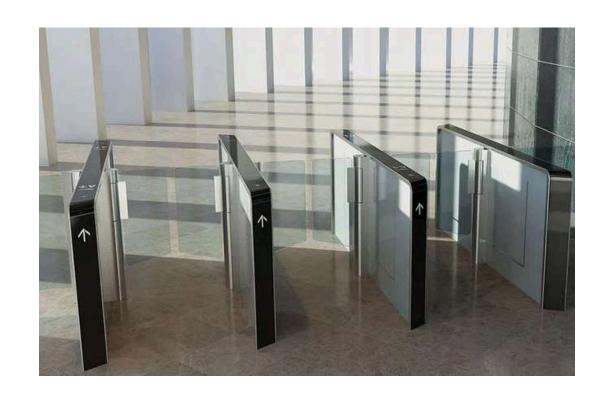

Our speed lanes offer efficient, secure, and streamlined access control solutions for high-traffic areas. Designed to quickly and safely manage the flow of people, these systems are ideal for airports, stadiums, offices, and other high-volume locations.

With a range of automated and manual models, our speed lanes ensure seamless entry while maintaining security. Durable, fast, and reliable, they're the perfect choice for environments that demand high throughput and safety.