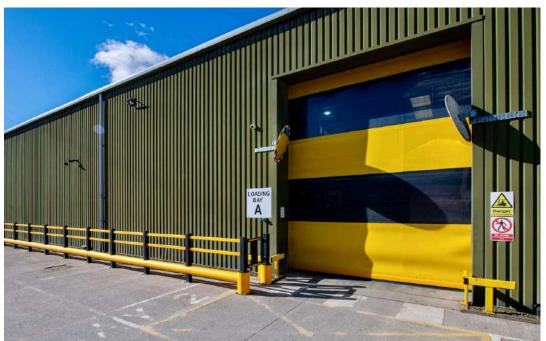

Explore our range of high-quality industrial bollards, including both electric and non-electric models.

Designed for durability and security, these bollards are perfect for controlling traffic, protecting property, or managing restricted access areas.

Available in a variety of sizes and styles, our bollards are built to withstand harsh environments. Whether you're looking for automated systems or manual options, we have a solution for every need.